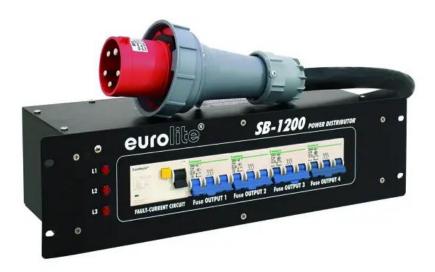

## **EUROLITE SB-1200 Power Distributor 63A**

Practical 63 A distributor in 483 mm housing (19")

Art. No.: 30248380 GTIN: 4026397524512

### Features:

- Specially designed for larger distribution needs
- With earthing screw in order to ground a rigg if necessary
- (19") 48.3 cm rack installation 3 U
- For further information about this product, please refer to the Data Sheet under "Downloads"
  Package contents
- 1 x device, 1 x user manual

#### **Technical specifications:**

| 380-400V AC, 50Hz                                                                           |
|---------------------------------------------------------------------------------------------|
| Fixed power supply cord with CEE 63A 5-pin                                                  |
| 5 x 16 mm² H05RN-F                                                                          |
| 1 m                                                                                         |
| 2 x CEE 32A 5-pol (F) recessed mounting fused 2 x CEE 16A 5-pol (F) recessed mounting fused |
| 1 x fault-current circuit breaker (FI) 63A/0,03A<br>4-pol                                   |
| 2 x circuit breaker C 16A 3-pol                                                             |
| 2 x circuit breaker C 32A 3-pol                                                             |
| 3                                                                                           |
| (19") 48.3 cm rack installation 3 U                                                         |
|                                                                                             |