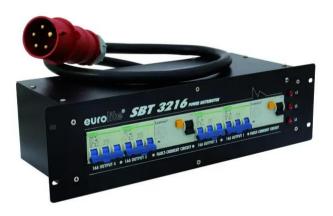

### SBT-3216 Power Distributor

Practical 32 A distributor in 483 mm housing (19")

#### Features:

- Specially designed for larger distribution needs
- 3 U necessary for installation
- 32 A three phase current input via power cable and plug
- The entire distributor is secured via two 30 mA Residual Current Devices (RCD)
- Control lamps indicate each phase
- 4 CEE sockets on the housing back (2 per RCD)
- Each CEE socket features fuse protection via 16 A automatic circuit breakers
- With M6 earthing screw in order to ground a rigg if necessary
- (19") 48.3 cm rack installation 3 U