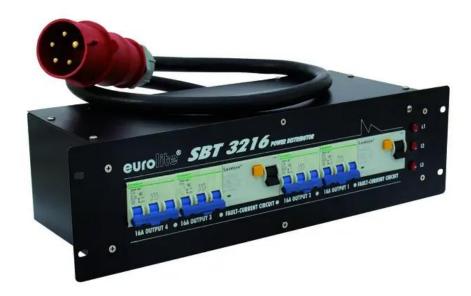

### **EUROLITE SBT-3216 Power Distributor**

Practical 32 A distributor in 483 mm housing (19")

Art. No.: 30248378 GTIN: 4026397521658

#### Features:

- Specially designed for larger distribution needs
- 3 U necessary for installation
- 32 A three phase current input via power cable and plug
- The entire distributor is secured via two 30 mA Residual Current Devices (RCD)
- Control lamps indicate each phase
- 4 CEE sockets on the housing back (2 per RCD)
- Each CEE socket features fuse protection via 16 A automatic circuit breakers
- With M6 earthing screw in order to ground a rigg if necessary
- (19") 48.3 cm rack installation 3 U

## **Technical specifications:**

| Power supply:     | 380-400V AC, 50Hz                                         |  |
|-------------------|-----------------------------------------------------------|--|
| Power connection: | Fixed power supply cord with CEE 32A 5-pin                |  |
| Power output:     | 4 x CEE 16A 5-pol (F) recessed mounting fused             |  |
| Protection:       | 2 x fault-current circuit breaker (FI) 40A/0,03A<br>4-pol |  |
|                   | 4 x circuit breaker C 16A 3-pol                           |  |
| Housing design:   | (19") 48.3 cm rack installation 3 U                       |  |
| Dimensions:       | Width: 48,3 cm                                            |  |
|                   | Depth: 24,5 cm                                            |  |
|                   | Height: 13,35 cm                                          |  |