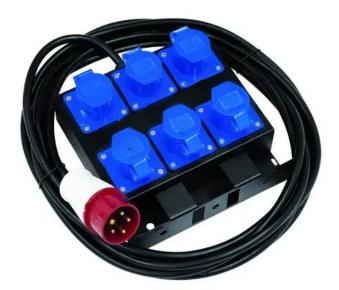

# **EUROLITE SB-66 Power Distributor**

Practical CEE distributor

Art. No.: 30248302 GTIN: 4026397432961

#### Features:

- 6 CEE sockets
- 7.5 m power cord with 5 x 2.5 mm<sup>2</sup> with 16 A CEE-plug

## **Technical specifications:**

| Power supply:     | 230/380 V AC, 50 Hz                        |
|-------------------|--------------------------------------------|
| Output power:     | Max. 11040 W                               |
|                   | Max. 3680 W                                |
| Power connection: | Fixed power supply cord with CEE 16A 5-pin |
| Power output:     | 6 x CEE 16A 3-pol (F) recessed mounting    |
| Dimensions:       | Width: 27 cm                               |
|                   | Depth: 24 cm                               |
|                   | Height: 11 cm                              |
| Weight:           | 4,25 kg                                    |
|                   |                                            |