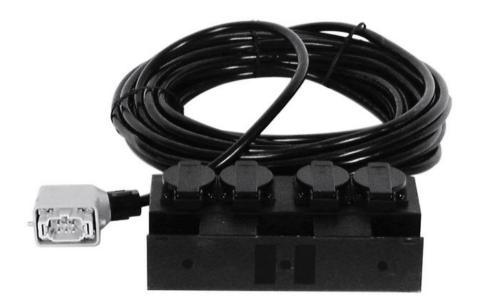

#### Features:

- 4 safety sockets
- 15 m power cord with 7 x 1.5 mm² with 6-pin plug