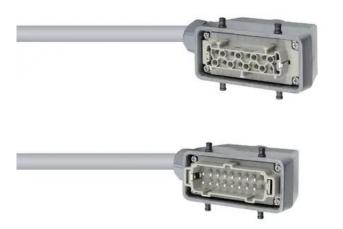

## PSSO Multicore 16pin 10m gy

Art. No.: 30247652 GTIN: 4026397442663

#### Features:

- Cable: YSLY-JZ 18 x 1.5 mm<sup>2</sup> gray
- Connector housing outlet on the side
- 2 x ST-M20 screwed cable gland
- Made in Europe

### **Technical specifications:**

| Cable construction: | 18 x 1,5 mm <sup>2</sup> power cable |  |
|---------------------|--------------------------------------|--|
| Cable length:       | 10 m                                 |  |
| Plug A:             | 1 x 16-pin multipin (M)              |  |
| Plug B:             | 1 x 16-pin multipin (F)              |  |
| Color:              | Grey                                 |  |
| Weight:             | 4,30 kg                              |  |