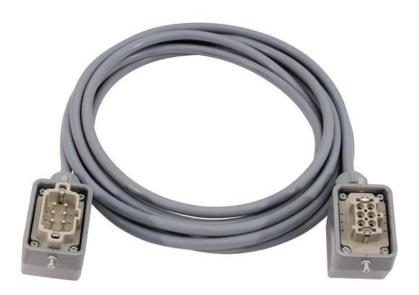

#### Features:

- Cable: YSLY-JZ 7 x 1.5 mm² gray
- Connector housing outlet on the side
- 2 x ST-M20 screwed cable gland
- Made in the EU

## **Technical specifications:**

| Cable construction: | 7 x 1,5 mm² Power cable |  |
|---------------------|-------------------------|--|
| Cable length:       | 15 m                    |  |
| Plug A:             | 1 x 6-pin multipin (M)  |  |
| Plug B:             | 1 x 6-pin multipin (F)  |  |
| Color:              | Grey                    |  |
| Weight:             | 2,90 kg                 |  |