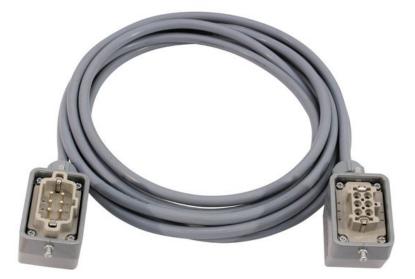

## PSSO Multicore 6pin 10m gy

#### Features:

- Cable: YSLY-JZ 7 x 1.5 mm<sup>2</sup> gray
- Connector housing outlet on the side
- 2 x ST-M20 screwed cable gland
- Made in the EU

#### **Technical specifications:**

| Cable construction: | 7 x 1,5 mm <sup>2</sup> Power cable |  |
|---------------------|-------------------------------------|--|
| Cable length:       | 10 m                                |  |
| Plug A:             | 1 x 6-pin multipin (M)              |  |
| Plug B:             | 1 x 6-pin multipin (F)              |  |
| Color:              | Grey                                |  |
| Weight:             | 1,95 kg                             |  |