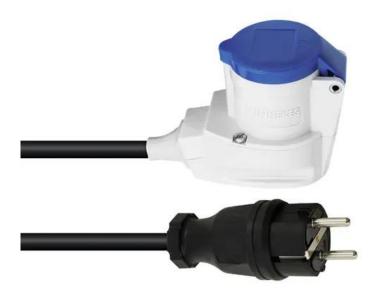

## PSSO Adaptercable Safety Plug(M)/CEE 2.5 90°

Art. No.: 30247054 GTIN: 4026397442601

## The article is no longer in our assortment.

| Technical specifications:       | EAN / GTIN: 4026397442601<br>Weight: 0,51 kg<br>Length: 1.50 m<br>Width: 0.08 m |
|---------------------------------|---------------------------------------------------------------------------------|
| Cable construction: Power cable | Heigth: 0.06 m<br>Bulky product                                                 |
| Cable length: 1,5 m             |                                                                                 |
| Plug A: 1 x safety plug (M)     |                                                                                 |
| Plug B: 1 x CEE 16A 3-pin (F)   |                                                                                 |
| Color: Black                    |                                                                                 |
| Weight: 0,51 kg                 |                                                                                 |