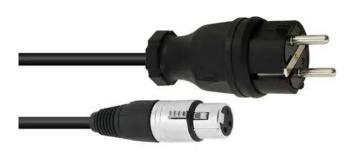

# PSSO Combi Cable Safety Plug/XLR 20m

High quality combi cable

**Art. No.: 30245856** GTIN: 4026397442472

#### Features:

- Cable ends with shrink sleeves for optimized protection
- Straight PCE rubber safety plug
- Screw-on IEC connector from German production
- Built with NEUTRIK connector
- Made in Germany

### **Technical specifications:**

| IP44                                                                              |
|-----------------------------------------------------------------------------------|
| $2 \times 0,22 \text{ mm}^2$ audio cable; $3 \times 1,5 \text{ mm}^2$ power cable |
| 20 m                                                                              |
| 1 x safety plug (M)                                                               |
| 1 x IEC (F)                                                                       |
| Built with NEUTRIK connector                                                      |
| Black                                                                             |
| 4,34 kg                                                                           |
|                                                                                   |