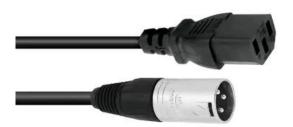

#### Features:

- Cable ends with shrink sleeves for optimized protection
- Straight PCE rubber safety plug
- Screw-on IEC connector from German production
- Built with NEUTRIK connector
- Made in Germany

### **Technical specifications:**

| IP44                                                                              |
|-----------------------------------------------------------------------------------|
| $2 \times 0,22 \text{ mm}^2$ audio cable; $3 \times 1,5 \text{ mm}^2$ power cable |
| 20 m                                                                              |
| 1 x safety plug (M)                                                               |
| 1 x IEC (F)                                                                       |
| Built with NEUTRIK connector                                                      |
| Black                                                                             |
| 4,34 kg                                                                           |
|                                                                                   |