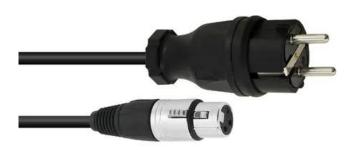

## PSSO Combi Cable Safety Plug/XLR 10m

High quality combi cable

**Art. No.: 30245852** GTIN: 4026397634341

#### Features:

- Cable ends with shrink sleeves for optimized protection
- Straight PCE rubber safety plug
- Screw-on IEC connector from German production
- Built with NEUTRIK connector
- Made in Germany

### **Technical specifications:**

| IP classification:  | IP44                                              |
|---------------------|---------------------------------------------------|
| Cable construction: | 2 x 0,25 mm² audio cable; 3 x 1,5 mm² power cable |
| Cable length:       | 10 m                                              |
| Plug A:             | 1 x safety plug (M)                               |
| Plug B:             | 1 x IEC (F)                                       |
| Use of brands:      | Built with NEUTRIK connector                      |
| Color:              | Black                                             |
| Weight:             | 2,10 kg                                           |