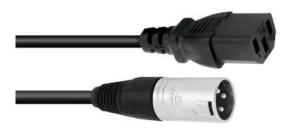

## PSSO Combi Cable Safety Plug/XLR 10m

High quality combi cable

**Art. No.: 30245852** GTIN: 4026397634341

#### Features:

- Cable ends with shrink sleeves for optimized protection
- Straight PCE rubber safety plug
- Screw-on IEC connector from German production
- Built with NEUTRIK connector
- Made in Germany

### **Technical specifications:**

| IP classification:  | IP44                                              |
|---------------------|---------------------------------------------------|
| Cable construction: | 2 x 0,25 mm² audio cable; 3 x 1,5 mm² power cable |
| Cable length:       | 10 m                                              |
| Plug A:             | 1 x safety plug (M)                               |
| Plug B:             | 1 x IEC (F)                                       |
| Use of brands:      | Built with NEUTRIK connector                      |
| Color:              | Black                                             |
| Weight:             | 2,10 kg                                           |