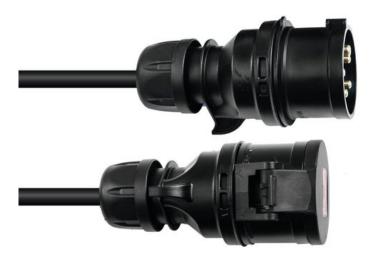

#### Features:

- Heavy rubber coating with PCE Shark CEE plug and connector
- H07RN-F quality for permanent outdoor use
- 400 V/32 A with 5 x 4 mm<sup>2</sup> cross-section
- Not comparable with do-it-yourself providers

### **Technical specifications:**

| Cable construction: | 5 x 4,0 mm² Power cable |
|---------------------|-------------------------|
| Cable length:       | 25 m                    |
| Plug A:             | 1 x CEE 32A 5-pin (M)   |
| Plug B:             | 1 x CEE 32A 5-pin (F)   |
| Color:              | Black                   |