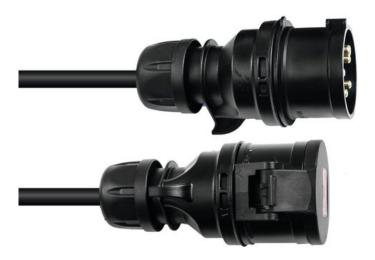

#### Features:

- Heavy rubber coating with PCE Shark CEE plug and connector
- H07RN-F quality for permanent outdoor use
- 400 V/32 A with 5 x 4 mm<sup>2</sup> cross-section
- Not comparable with do-it-yourself providers

### **Technical specifications:**

| -                   |                         |
|---------------------|-------------------------|
| Cable construction: | 5 x 4,0 mm² Power cable |
| Cable length:       | 10 m                    |
| Plug A:             | 1 x CEE 32A 5-pin (M)   |
| Plug B:             | 1 x CEE 32A 5-pin (F)   |
| Color:              | Black                   |