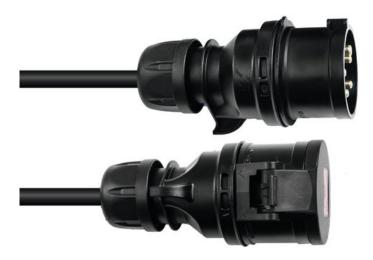

#### Features:

- Heavy rubber coating with PCE Shark CEE plug and connector
- H07RN-F quality for permanent outdoor use
- 400 V/32 A with 5 x 4 mm<sup>2</sup> cross-section
- Not comparable with do-it-yourself providers

### **Technical specifications:**

| Cable construction: | 5 x 4,0 mm² Power cable |
|---------------------|-------------------------|
| Cable length:       | 5 m                     |
| Plug A:             | 1 x CEE 32A 5-pin (M)   |
| Plug B:             | 1 x CEE 32A 5-pin (F)   |
| Color:              | Black                   |