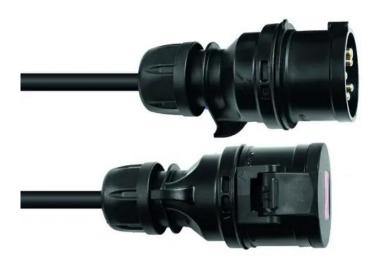

### Features:

- Heavy rubber coating with PCE Shark CEE plug and connector
- Not comparable with do-it-yourself providers
- Suitable for outdoor use
- Made in Germany

## **Technical specifications:**

| Cable construction: | 5 x 2,5 mm² H07RN-F   |
|---------------------|-----------------------|
| Cable length:       | 25 m                  |
| Plug A:             | 1 x CEE 16A 5-pin (M) |
| Plug B:             | 1 x CEE 16A 5-pin (F) |
| Color:              | Black                 |
| Weight:             | 7,65 kg               |