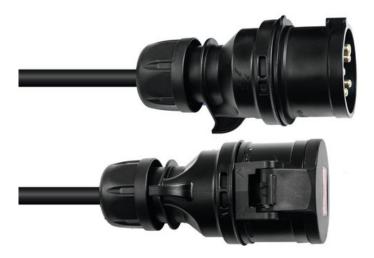

## PSSO CEE Extension 16A 5x1.5 25m Black Edition

Extension cable for the entertainment industry

Art. No.: 3024563C GTIN: 4026397551082

#### Features:

- Heavy rubber coating with PCE Shark CEE plug and connector
- H07RN-F quality for permanent outdoor use
- 400 V/16 A with 5 x 1.5 mm<sup>2</sup> cross-section
- Not comparable with do-it-yourself providers

#### **Technical specifications:**

| Cable length: | 25 m                  |
|---------------|-----------------------|
| Plug A:       | 1 x CEE 16A 5-pin (M) |
| Plug B:       | 1 x CEE 16A 5-pin (F) |
| Color:        | Black                 |