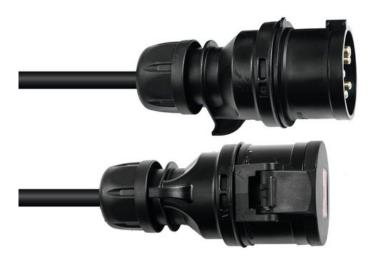

#### Features:

- Heavy rubber coating with PCE Shark CEE plug and connector
- H07RN-F quality for permanent outdoor use
- 400 V/16 A with 5 x 1.5 mm<sup>2</sup> cross-section
- Not comparable with do-it-yourself providers

### **Technical specifications:**

| Cable length: | 10 m                  |
|---------------|-----------------------|
| Plug A:       | 1 x CEE 16A 5-pin (M) |
| Plug B:       | 1 x CEE 16A 5-pin (F) |
| Color:        | Black                 |