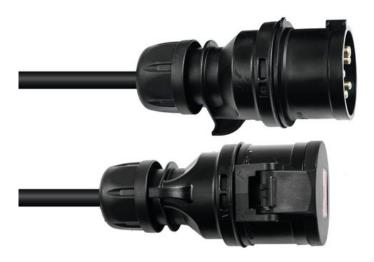

## PSSO CEE Extension 16A 5x1.5 5m Black Edition

Extension cable for the entertainment industry

**Art. No.: 3024563A** GTIN: 4026397558470

#### Features:

- Heavy rubber coating with PCE Shark CEE plug and connector
- H07RN-F quality for permanent outdoor use
- 400 V/16 A with 5 x 1.5 mm² cross-section
- Not comparable with do-it-yourself providers
- Made in Germany

### **Technical specifications:**

| Cable construction: | 5 x 1,5 mm <sup>2</sup> Power cable |
|---------------------|-------------------------------------|
| Cable length:       | 5 m                                 |
| Plug A:             | 1 x CEE 16A 5-pin (M)               |
| Plug B:             | 1 x CEE 16A 5-pin (F)               |
| Color:              | Black                               |
| Weight:             | 1,37 kg                             |