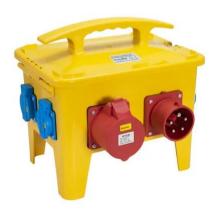

#### Features:

- Portable, compact socket distributor for outdoor use
- Splash-proof (protection rated IP44)
- Solid yellow plastic box with handle
- 1 x CEE plug 400 V/32 A, 5-pin
- 1 x CEE socket bypass 400 V/32 A, 5-pin
- 2 x CEE socket 400 V/16 A, 5-pin
- 4 x Safety socket 230 V/16 A
- RCDs and MCBs are safely protected behind a hinged lid
- Protection fuse: 1 x RCD 40 A, 4-pin, 30 mA as well as 2 x MCB C16 A/400 V and 2 x MCB C16 A/230 V