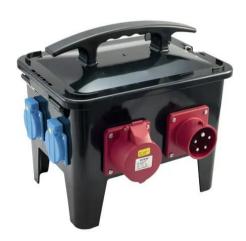

#### Features:

- Portable, compact socket distributor for outdoor use
- Splash-proof (protection rated IP44)
- Solid black plastic box with handle
- 1 x CEE plug 400 V/16 A, 5-pin
- 1 x CEE socket bypass 400 V/16 A, 5-pin
- 2 x CEE socket 230 V/16 A, 3-pin
- 4 x Safety socket 230 V/16 A
- RCDs and MCBs are safely protected behind a hinged lid
- Protection fuse: 1 x RCD 40 A, 4-pin, 30 mA and 6 x MCB C16 A/230 V