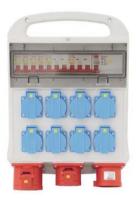

### SBP-3280 Power Distributor

Power distributor 1 x 32 A, 1 x 16 A, 8 x 230 V

#### Features:

- Plastic box with 8 safety sockets
- 1 x 32 A CEE input
- 1 x 32 A CEE output, 5-pin
- 1 x 16 A CEE output, 5-pin
- The entire distributor is secured via 30 mA Residual Current Device (RCD)