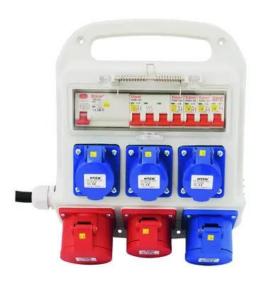

## **EUROLITE SBP-3210K Power Distributor**

Power distributor 3 x 32 A, 1 x 16 A, 3 x 230 V

**Art. No.: 30245521** GTIN: 4026397462357

#### Features:

- Plastic box with 3 safety sockets
- 1 x 32 A CEE input with 2 meter cable
- 1 x 32 A CEE output, 5-pin
- 1 x 32 A CEE output, 3-pin
- 1 x 16 A CEE output, 5-pin
- The entire distributor is secured via 30 mA Residual Current Device (RCD)

### **Technical specifications:**

| Power supply:     | 380-400V AC, 50Hz                                      |
|-------------------|--------------------------------------------------------|
| Power connection: | Fixed power supply cord with CEE 32A 5-pin             |
| Power output:     | 3 x CEE 16A 3-pol (F) recessed mounting fused          |
|                   | 1 x CEE 32A 5-pol (F) recessed mounting Bypass         |
|                   | 1 x CEE 32A 3-pol (F) recessed mounting fused          |
|                   | 1 x CEE 16A 5-pol (F) recessed mounting fused          |
| Protection:       | 1 x fault-current circuit breaker (FI) 40A/0,03A 4-pol |
|                   | 3 x circuit breaker C 16A 1-pol                        |
|                   | 1 x circuit breaker C 16A 3-pol                        |
|                   | 1 x circuit breaker C 32A 1-pol                        |
| Dimensions:       | Width: 34 cm                                           |
|                   | Depth: 35 cm                                           |