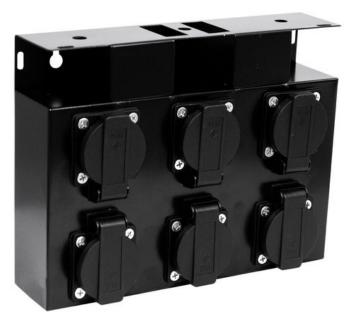

### **EUROLITE SB-6 Power Distributor**

Practical 6-fold distributor without cables

Art. No.: 30240410

GTIN: 4026397601329

#### Features:

- 6 flap-lid safety sockets
- Installation by authorized personnel only

#### **Technical specifications:**

| Power connection: | Mains input via screw terminal                      |
|-------------------|-----------------------------------------------------|
| Power output:     | 6 x Safety contact (F), hinged lid mounting version |
| Weight:           | 980 g                                               |