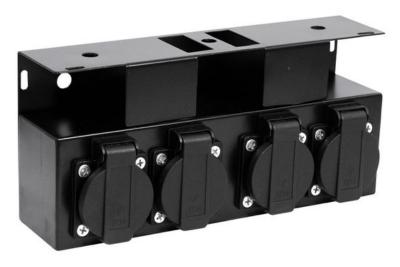

### **EUROLITE SB-4 Power Distributor**

Practical 4-fold distributor without cables

Art. No.: 30240310 GTIN: 4026397601305

#### Features:

- 4 flap-lid safety sockets
- Installation by authorized personnel only

#### **Technical specifications:**

| Power supply:     | 230 V AC, 50 Hz<br>AC                               |
|-------------------|-----------------------------------------------------|
| Power connection: | Mains input via screw terminal                      |
| Power output:     | 4 x Safety contact (F), hinged lid mounting version |
| Dimensions:       | Width: 11,5 cm                                      |
|                   | Depth: 8 cm                                         |
|                   | Height: 24 cm                                       |
| Weight:           | 680 g                                               |
|                   |                                                     |