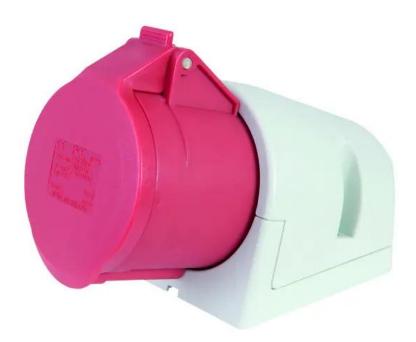

## PC ELECTRIC CEE Wall Mounting Outlet 32A 5pin

Art. No.: 30236411 GTIN: 4026397505542

## The article is no longer in our assortment.

| Features:                 |                   | Logistic                  |
|---------------------------|-------------------|---------------------------|
|                           |                   | EAN / GTIN: 4026397505542 |
|                           |                   | Weight: 0,33 kg           |
|                           |                   | Length: 0.16 m            |
| Technical specifications: |                   | Width: 0.09 m             |
| Connector type:           | CEE 32A 5-pin (F) | Heigth: 0.11 m            |
| Construction:             | Mounting version  |                           |
| Weight:                   | 0,33 kg           |                           |