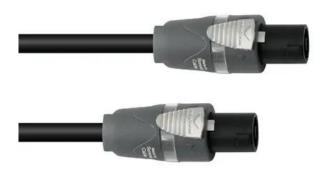

## SOMMER CABLE Speaker cable Speakon 4x2.5 20m bk

High-quality speaker cable

**Art. No.: 30227634** GTIN: 4049371024792

#### Features:

- With Neutrik plugs from Liechtenstein
- Cable from German production
- 4 pole Sommer Cable Twinaxial Elephant SMP425 cable
- With 4 pole Neutrik Speakon NL4FX cable plugs
- Cable cross-section: 2.5 mm²
- Cable length: 20 m
- Cable diameter: 11 mm
- Built with NEUTRIK connector
- Made in Germany

### **Technical specifications:**

| 4 x 2,5 mm² speaker cable    |
|------------------------------|
| 20 m                         |
| 1 x 4-pin SpeakON (M)        |
| 1 x 4-pin SpeakON (M)        |
| Built with NEUTRIK connector |
| Black                        |
| 3,54 kg                      |
|                              |