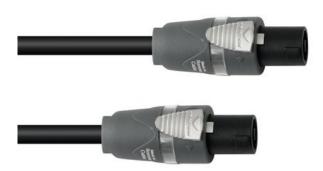

## SOMMER CABLE Speaker cable Speakon 4x2.5 15m bk

High-quality speaker cable

**Art. No.: 30227633** GTIN: 4049371024785

#### Features:

- With Neutrik plugs from Liechtenstein
- Cable from German production
- 4 pole Sommer Cable Twinaxial Elephant SMP425 cable
- With 4 pole Neutrik Speakon NL4FX cable plugs
- Cable cross-section: 2.5 mm²
- Cable length: 15 mCable diameter: 11 mm
- Weight: 3 kg
- Built with NEUTRIK connector

### **Technical specifications:**

| 4 x 2,5 mm² speaker cable    |
|------------------------------|
| 15 m                         |
| 1 x 4-pin SpeakON (M)        |
| 1 x 4-pin SpeakON (M)        |
| Built with NEUTRIK connector |
| Black                        |
| 2,69 kg                      |
|                              |