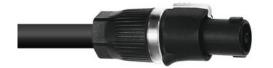

#### Features:

- With Neutrik plugs from Liechtenstein
- Cable from German production
- 4 pole Sommer Cable Twinaxial Elephant SMP425 cable
- With 4 pole Neutrik Speakon NL4FX cable plugs
- Built with NEUTRIK connector
- Made in Germany

### **Technical specifications:**

| Cable construction: | 4 x 2,5 mm² speaker cable    |
|---------------------|------------------------------|
| Cable length:       | 10 m                         |
| Plug A:             | 1 x 4-pin SpeakON (M)        |
| Plug B:             | 1 x 4-pin SpeakON (M)        |
| Use of brands:      | Built with NEUTRIK connector |
| Color:              | Black                        |
| Weight:             | 1,84 kg                      |