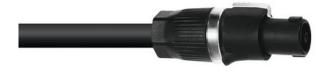

#### Features:

- With Neutrik plugs from Liechtenstein
- Cable from German production
- 4 pole Sommer Cable Twinaxial Elephant SMP425 cable
- With 4 pole Neutrik Speakon NL4FX cable plugs
- Built with NEUTRIK connector
- Made in Germany

### **Technical specifications:**

| Cable construction: | 4 x 2,5 mm² speaker cable    |
|---------------------|------------------------------|
| Cable length:       | 10 m                         |
| Plug A:             | 1 x 4-pin SpeakON (M)        |
| Plug B:             | 1 x 4-pin SpeakON (M)        |
| Use of brands:      | Built with NEUTRIK connector |
| Color:              | Black                        |
| Weight:             | 1,84 kg                      |