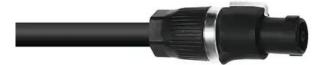

#### Features:

- 4 pole Sommer Cable Twinaxial Elephant SMP425 cable
- Built with NEUTRIK connector
- Made in Germany

### **Technical specifications:**

| Cable construction: | 4 x 2,5 mm² speaker cable    |
|---------------------|------------------------------|
| Cable length:       | 5 m                          |
| Plug A:             | 1 x 4-pin SpeakON (M)        |
| Plug B:             | 1 x 4-pin SpeakON (M)        |
| Use of brands:      | Built with NEUTRIK connector |
| Color:              | Black                        |
| Weight:             | 0,94 kg                      |
| •                   |                              |