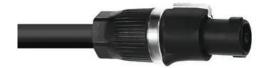

#### Features:

- 4 pole Sommer Cable Twinaxial Elephant SMP425 cable
- Built with NEUTRIK connector
- Made in Germany

### **Technical specifications:**

| Cable construction: | 4 x 2,5 mm² speaker cable    |
|---------------------|------------------------------|
| Cable length:       | 5 m                          |
| Plug A:             | 1 x 4-pin SpeakON (M)        |
| Plug B:             | 1 x 4-pin SpeakON (M)        |
| Use of brands:      | Built with NEUTRIK connector |
| Color:              | Black                        |
| Weight:             | 0,94 kg                      |
| •                   |                              |