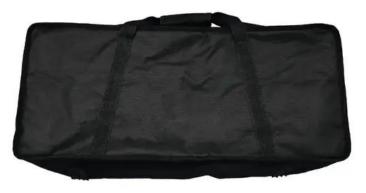

### EUROLITE SB-180 Soft Bag

Universal softbag

#### Features:

- Big universal compartment
- Additional accessory compartment in front
- Accommodates 60 cm LED bars, e.g. LED KLS-180
- Interior upholstery helps securing and safeguarding the fixtures during transportation
- Made of easy-care nylon
- Two handles with velcro fastener

#### **Technical specifications:**

| Maximum load: | 25 kg         |  |
|---------------|---------------|--|
| Material:     | Textile       |  |
| Color:        | Black         |  |
| Dimensions:   | Width: 66 cm  |  |
|               | Depth: 18 cm  |  |
|               | Height: 27 cm |  |
| Weight:       | 0,45 kg       |  |