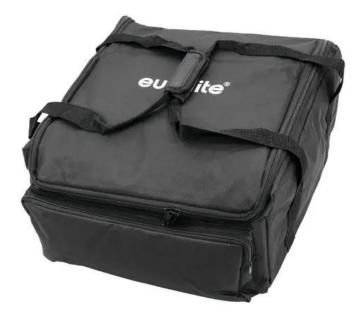

# **EUROLITE SB-155 Soft Bag**

Universal softbag

Art. No.: 30130575

GTIN: 4026397574395

#### Features:

- Big universal compartment
- Additional accessory compartment in front
- Interior upholstery helps securing and safeguarding the fixtures during transportation
- Made of easy-care nylon
- Two handles with velcro fastener

### **Technical specifications:**

| Maximum load:                   | 25 kg              |
|---------------------------------|--------------------|
|                                 | 25 kg              |
| Material:                       | Textile            |
| Color:                          | Black              |
| Dimensions:                     | Width: 43 cm       |
|                                 | Depth: 43 cm       |
|                                 | Height: 21 cm      |
| Weight:                         | 0,54 kg            |
| Outside dimensions (L x W x H): | 430 x 430 x 210 mm |