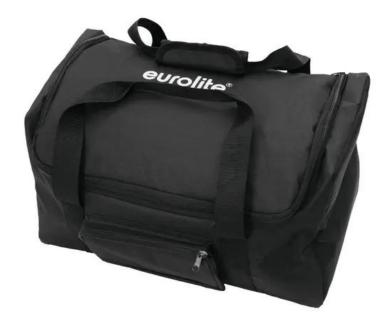

# **EUROLITE SB-120 Soft Bag**

Universal softbag

Art. No.: 30130570

#### Features:

- Big universal compartment
- Additional accessory compartment in front
- Interior upholstery helps securing and safeguarding the fixtures during transportation
- Made of easy-care nylon
- Two handles with velcro fastener

### **Technical specifications:**

| Maximum load:                   | 25 kg              |
|---------------------------------|--------------------|
|                                 | 20 kg              |
| Material:                       | Textile            |
| Color:                          | Black              |
| Dimensions:                     | Width: 46,5 cm     |
|                                 | Depth: 27 cm       |
|                                 | Height: 26 cm      |
| Weight:                         | 0,45 kg            |
| Outside dimensions (L x W x H): | 465 x 270 x 260 mm |