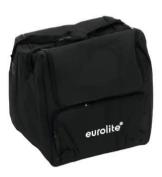

### SB-43 Soft Bag

Black soft bag with divider, 420 x 380 x 390 mm

## SB-43 Soft Bag

Black soft bag with divider, 420 x 380 x 390 mm

#### Features:

- Practical transport bag offers enough space for several lighting effects and accessories up to 40 cm diameter
- Large interior with divider
- Interior upholstery helps securing and safeguarding the fixtures during transportation
- External pocket stores accessories like cables, clamps, lamps and tape
- Durable and water-proof nylon exterior
- Carrying handles