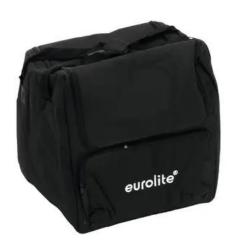

## **EUROLITE SB-43 Soft Bag**

Black soft bag with divider, 420 x 380 x 390 mm

**Art. No.: 30130505** GTIN: 4026397546644

#### Features:

- Practical transport bag offers enough space for several lighting effects and accessories up to 40 cm diameter
- Large interior with divider
- Interior upholstery helps securing and safeguarding the fixtures during transportation
- External pocket stores accessories like cables, clamps, lamps and tape
- Durable and water-proof nylon exterior
- Carrying handles

### **Technical specifications:**

| Maximum load: | 25 kg              |
|---------------|--------------------|
| Material:     | Textile            |
| Color:        | Black              |
| Dimensions:   | Width: 39,5 cm     |
|               | Depth: 39,5 cm     |
|               | Height: 44 cm      |
| Weight:       | 0,68 kg            |
| Dimensions:   | 420 x 380 x 390 mm |
|               |                    |