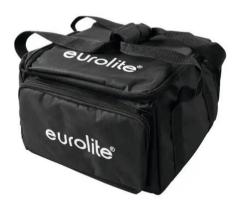

### SB-4 Soft Bag M

Black soft bag for up to four devices (AKKU UP-4/TL-3 TCL)

Art. No.: 30130501 GTIN: 4026397555653

#### SB-4 Soft Bag M

Black soft bag for up to four devices (AKKU UP-4/TL-3 TCL)

Art. No.: 30130501 GTIN: 4026397555653

#### Features:

- Practical transport bag offers enough space for several lighting effects and accessories
- Large interior, four times divisible and adaptable with foam dividers and pads
- Suitable e.g. for 4 x AKKU UP-4 Spot, 4 x TL-3 TCL Trusslight (41700500) or 3 x AKKU UP-4 Spot QuickDMX (41700540)
- Interior upholstery helps securing and safeguarding the fixtures during transportation
- External pocket stores accessories like cables, clamps, lamps and tape
- Made of easy-care nylon
- Carrying handles