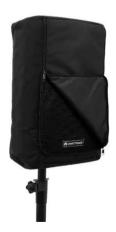

## SBD-15 PRO Speaker bag

Padded protective cover for speaker systems

**Art. No.: 30129725** GTIN: 4026397279863

## Features:

- Applicable for KPA-215 and KPA-215A
- Made of easy-care artificial textile with soft inner lining
- Protection against knocks, blows and splash water
- Speaker can remain in the bag during operation
- Openings for stand and handle with velcro fasteners and zippers
- Sound-transparent front of meshed fabric with zippable cover
- Color: black