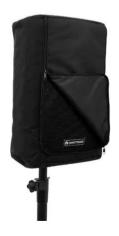

## SBD-12 PRO Speaker bag

Padded protective cover for speaker systems

### Features:

- Applicable for KPA-212, KPA-212A
- Made of easy-care artificial textile with soft inner lining
- Protection against knocks, blows and splash water
- Speaker can remain in the bag during operation
- Openings for stand and handle with velcro fasteners and zippers
- Sound-transparent front of meshed fabric with zippable cover
- Color: black