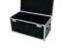

## **ROADINGER Universal Case Pro 80x40x40cm**

Trunk case, PRO version

incl. 19% VAT.

## Features:

- High-quality workmanship with birch multiplex 7 mm, dark brown, laminated
- Aluminum profile frames 30mm with rounded edges \_
- 4 hinged, chromium plated case handles \_
- 2 chrome tip-over locks \_
- 2 high-quality butterfly locks \_
- Branded hardware
- Made in Europe
- For further information about this product, please refer to the Data Sheet under "Downloads" \_

## **Technical specifications:**

| Maximum load:            | 100 kg                   |
|--------------------------|--------------------------|
| Aluminum profile frames: | 30 mm                    |
| Case handle:             | 4 pc/pcs                 |
| Stop hinge:              | 2 pc/pcs                 |
| Lock:                    | Butterfly lock: 2 pc/pcs |
| Use of brands:           | Branded hardware         |
| Material:                | Birch multiplex, 7 mm    |
| Color:                   | Dark brown, laminated    |
| Inside dimensions:       | 80 cm x 40 cm x 34,5 cm  |