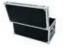

## **ROADINGER Universal Case Pro 80x40x40cm**

Trunk case, PRO version

incl. 19% VAT.

## Features:

- High-quality workmanship with birch multiplex 7 mm, dark brown, laminated
- Aluminum profile frames 30mm with rounded edges \_
- 4 hinged, chromium plated case handles \_
- 2 chrome tip-over locks \_
- 2 high-quality butterfly locks \_
- Branded hardware
- Made in Europe
- For further information about this product, please refer to the Data Sheet under "Downloads" \_

## **Technical specifications:**

| Maximum load:            | 100 kg                   |
|--------------------------|--------------------------|
| Aluminum profile frames: | 30 mm                    |
| Case handle:             | 4 pc/pcs                 |
| Stop hinge:              | 2 pc/pcs                 |
| Lock:                    | Butterfly lock: 2 pc/pcs |
| Use of brands:           | Branded hardware         |
| Material:                | Birch multiplex, 7 mm    |
| Color:                   | Dark brown, laminated    |
| Inside dimensions:       | 80 cm x 40 cm x 34,5 cm  |