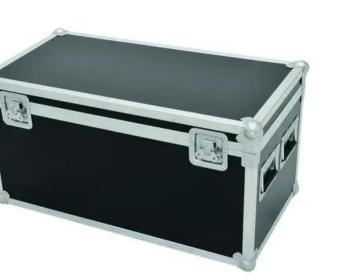

## **ROADINGER Universal Case Pro 80x40x40cm**

Trunk case, PRO version

incl. 19% VAT.

## Features:

- High-quality workmanship with birch multiplex 7 mm, dark brown, laminated
- Aluminum profile frames 30mm with rounded edges \_
- 4 hinged, chromium plated case handles \_
- 2 chrome tip-over locks \_
- 2 high-quality butterfly locks \_
- Branded hardware
- Made in Europe
- For further information about this product, please refer to the Data Sheet under "Downloads" \_

## **Technical specifications:**

| Maximum load:            | 100 kg                   |
|--------------------------|--------------------------|
| Aluminum profile frames: | 30 mm                    |
| Case handle:             | 4 pc/pcs                 |
| Stop hinge:              | 2 pc/pcs                 |
| Lock:                    | Butterfly lock: 2 pc/pcs |
| Use of brands:           | Branded hardware         |
| Material:                | Birch multiplex, 7 mm    |
| Color:                   | Dark brown, laminated    |
| Inside dimensions:       | 80 cm x 40 cm x 34,5 cm  |