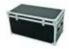

## **ROADINGER Universal Case Pro 80x40x40cm**

Trunk case, PRO version

incl. 19% VAT.

## Features:

- High-quality workmanship with birch multiplex 7 mm, dark brown, laminated
- Aluminum profile frames 30mm with rounded edges \_
- 4 hinged, chromium plated case handles \_
- 2 chrome tip-over locks \_
- 2 high-quality butterfly locks \_
- Branded hardware
- Made in Europe
- For further information about this product, please refer to the Data Sheet under "Downloads" \_

## **Technical specifications:**

| Maximum load:            | 100 kg                   |
|--------------------------|--------------------------|
| Aluminum profile frames: | 30 mm                    |
| Case handle:             | 4 pc/pcs                 |
| Stop hinge:              | 2 pc/pcs                 |
| Lock:                    | Butterfly lock: 2 pc/pcs |
| Use of brands:           | Branded hardware         |
| Material:                | Birch multiplex, 7 mm    |
| Color:                   | Dark brown, laminated    |
| Inside dimensions:       | 80 cm x 40 cm x 34,5 cm  |