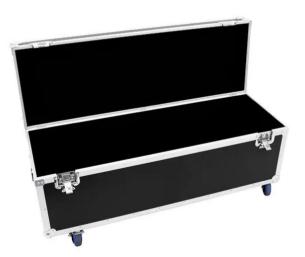

## Universal Transport Case heavy 120x40cm with wheels

Flightcase with castors

Art. No.: 30126767

### Features:

- High-quality workmanship with 9 mm plywood multilayered glued, black laminated
- Interior and cover (non-removeable) with black felt cover
- 3 chrome tip-over locks
- Aluminum profile frames (30 mm) with rounded edges
- Three-leg, large steel ball corners for stacking
- 2 large butterfly locks (w/o locking function)
- 2 hinged, chrome case handles
- 4 castors (100 mm), 2 of which with locking brakes
- For further information about this product, please refer to the Data Sheet under "Downloads"