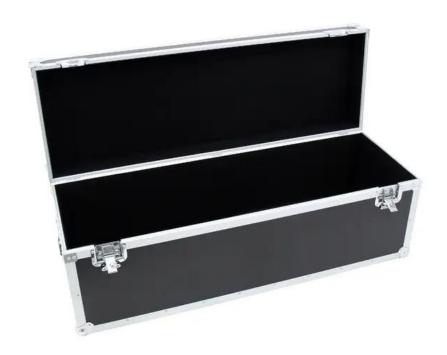

### Features:

- High-quality workmanship with 9 mm plywood multilayered glued, black laminated
- Interior and cover (non-removeable) with black felt cover
- 3 chrome tip-over locks
- Aluminum profile frames (30 mm) with rounded edges
- Three-leg, large steel ball corners for stacking
- 2 large butterfly locks (w/o locking function)
- 2 hinged, chrome case handles
- For further information about this product, please refer to the Data Sheet under "Downloads"

#### **Technical specifications:**

| Maximum load:                   | 50 kg                           |
|---------------------------------|---------------------------------|
| Material:                       | Plywood multi-layer glued, 9 mm |
| Color:                          | Black, laminated                |
| Dimensions:                     | Width: 122 cm                   |
|                                 | Depth: 42 cm                    |
|                                 | Height: 44 cm                   |
| Weight:                         | 18,80 kg                        |
| Strength:                       | 9 mm                            |
| Outside dimensions (W x D x H): | 1220 x 420 x 440 mm             |
| Inside dimensions:              |                                 |