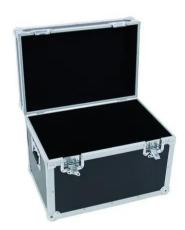

## Universal Transport Case heavy 60x40cm

Trunk case

Art. No.: 30126750 GTIN: 4026397263701

## Universal Transport Case heavy 60x40cm

Trunk case

**Art. No.: 30126750** GTIN: 4026397263701

## Features:

- High-quality workmanship with plywood multi-layer glued 9 mm, black, laminated
- Interior with felt cover<BR>cover with felt cover
- Aluminum profile frames 30mm with rounded edges
- 2 hinged, chromium plated case handles
- 2 chrome tip-over locks
- 2 high-quality butterfly locks
- Stackable steel ball corners
- For further information about this product, please refer to the Data Sheet under "Downloads"