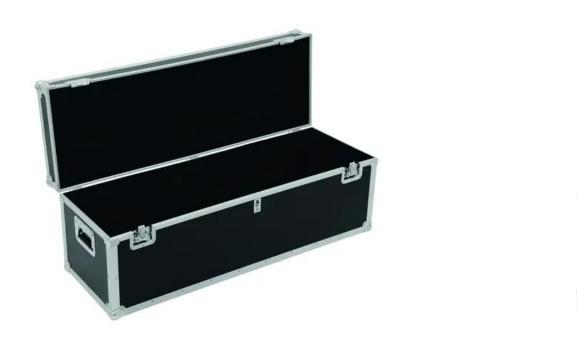

## **ROADINGER Universal Transport Case 100x40cm**

Trunk case

incl. 19% VAT.

## Features:

- High-quality workmanship with plywood multi-layer glued 7 mm, black, laminated
- Interior with felt cover<BR>cover with felt cover
- Aluminum profile frames 30mm with rounded edges
- 2 hinged, chromium plated case handles
- 3 chrome tip-over locks
- 2 high-quality butterfly locks
- Stackable steel ball corners
- For further information about this product, please refer to the Data Sheet under "Downloads"

## **Technical specifications:**

| Maximum load:            | 50 kg                           |
|--------------------------|---------------------------------|
| Aluminum profile frames: | 30 mm                           |
| Case handle:             | 2 pc/pcs                        |
| Stop hinge:              | 3 pc/pcs                        |
| Lock:                    | Butterfly lock: 2 pc/pcs        |
| Transport aid:           | Stackable steel ball corners    |
| Material:                | Plywood multi-layer glued, 7 mm |
| Color:                   | Black, laminated                |
| Inside dimensions:       | 98 cm x 37 cm x 32 cm           |