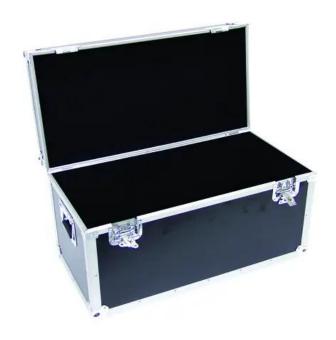

#### **Description:**

Flightcase for all purposes

The ROADINGER Universal-Transport-Case can be used in many ways, for example as a tourcase. The high-quality finish with multi-layered glued wood provides for durability. The interior and the top are lined with black felt.

The necessary stability of the transport case is provided by the aluminium profile frame with rounded corners. You can close the case with two large butterfly locks.

With the two chrome-plated case folding handles, you always have your universal transport case safely under control.

#### Features:

- High-quality workmanship with plywood multi-layer glued 7 mm, black, laminated
- Interior with felt cover<BR>cover with felt cover
- Aluminum profile frames 30mm with rounded edges
- 2 hinged, chromium plated case handles
- 3 chrome tip-over locks
- 2 high-quality butterfly locks
- Stackable steel ball corners
- For further information about this product, please refer to the Data Sheet under "Downloads"