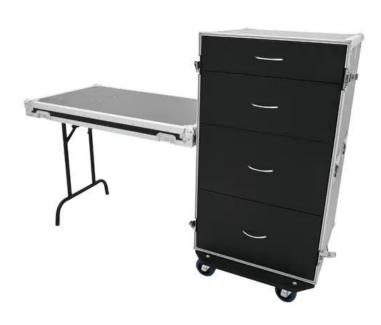

### **ROADINGER Universal Drawer Case DS-1 with wheels**

Flightcase with integrated desk and 4 drawers (2 x 5.5 U, 1 x 4 U, 1 x 2 U)

Art. No.: 30126425 GTIN: 4026397159165

#### **Description:**

The case with a difference!

They are mere objects of utility and often disregarded, although nobody in the show industry could do without them: cases. The representative that is introduced here would probably share the same fate, if it could not call attention to itself with a special feature. Because besides the four big drawers, the four reels and the common attributes of a solid case, our copy has a clever and handy function at its disposal: Due to a also delivered table leg, the case's cover can be attached to the side and thus be used as table. Now important utensils can be placed there, any correspondence can be done and even cards could be dealt. Clever idea!

#### Features:

- 4 drawers
- Removable front cover with folding table leg
- High-quality workmanship with 9 mm plywood multilayered glued, black laminaged
- Aluminum profile frames (30 mm) with rounded edges
- Chromium plated corners, handles and locks
- Three-leg, large steel ball corners
- Incl. 18 mm wheel board with 4 castors, 2 of which have brakes
- 4 lockable butterfly locks
- 4 hinged case carrying handles
- With drawers
- For further information about this product, please refer to the Data Sheet under "Downloads"