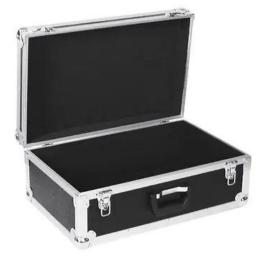

## **ROADINGER Universal case Tour Pro black G-2**

**PRO flightcase** 

Art. No.: 30126202 GTIN: 4026397490411

#### Features:

- Interior upholstered with foam (black)
- Upholstered cover (non-removeable)
- High-quality workmanship with plywood multilayered glued, black laminated
- Aluminum profile frames (22 mm) with rounded edges
- Three-leg, medium-sized steel ball corners
- 2 high-quality spring locks
- Rugged handle
- For further information about this product, please refer to the Data Sheet under "Downloads"