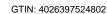

## **Description:**

Flightcase for all purposes with bag for documents

The universal ROADINGER case is equipped with a document pocket for your personal documents.

The 4 mm thick walls, the aluminum profile frame with rounded corners and the three-legged, medium-sized steel ball corners provide for stability.

The flight case also has two lockable snap locks and a robust folding handle.

The maximum load of the case is 25 kg.

#### Features:

- With acessory pocket in the cover
- High-quality workmanship with plywood multi-layer glued 4 mm, black, laminated
- Interior with foam padding<BR>cover with foam padding
- Aluminum profile frames 20mm with rounded edges
- Rugged carrying handle
- 2 chrome tip-over locks
- 2 high-quality spring locks with shut-off function
- For further information about this product, please refer to the Data Sheet under "Downloads"