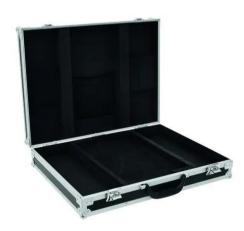

## Features:

- With laptop compartment
- With accessory compartment
- High-quality workmanship with plywood multi-layer glued 4 mm, black, laminated
- Interior with foam padding<BR>cover with foam padding
- Aluminum profile frames 20mm with rounded edges
- Rugged carrying handle
- 3 chrome tip-over locks
- 2 high-quality spring locks with shut-off function
- For further information about this product, please refer to the Data Sheet under "Downloads"