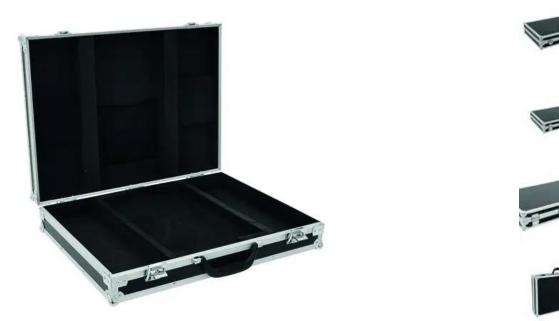

## **Description:**

Flightcase for one laptop with 15"

With the ROADINGER Laptop Case your 15" laptop is always well protected. You can transport one laptop in the main compartment. The two additional slots are suitable for accessories such as external hard drives or power supplies and cables.

The high-quality finish is highlighted by the multi-layered glued wood and the robust carrying handle.

The necessary stability is supplied by the aluminium profile frame and the three-legged, small steel ball corners. The two lockable snap locks additionally protect your laptop from unauthorized access.

#### Features:

- With laptop compartment
- With accessory compartment
- High-quality workmanship with plywood multi-layer glued 4 mm, black, laminated
- Interior with foam padding<BR>cover with foam padding
- Aluminum profile frames 20mm with rounded edges
- Rugged carrying handle
- 3 chrome tip-over locks
- 2 high-quality spring locks with shut-off function
- For further information about this product, please refer to the Data Sheet under "Downloads"