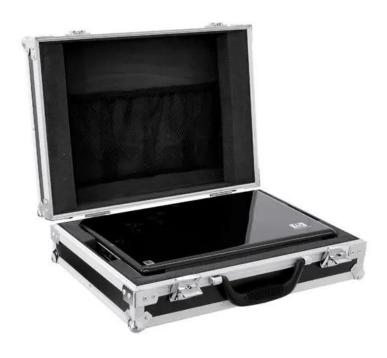

## **Description:**

Flightcase for a laptop with 17"

With the ROADINGER laptop case your 17" laptop is always well protected. The accessory pocket integrated in the lid is suitable for external hard drives or power supplies and cables.

The high-quality workmanship with 4 mm thick, multi-layer glued wood and the robust carrying handle ensures that your laptop is well protected.

The aluminium profile frame and the small, three-legged steel ball corners provide the necessary stability. The two lockable snap locks additionally secure your laptop against unauthorized access.

#### Features:

- With laptop compartment
- With acessory pocket in the cover
- High-quality workmanship with plywood multi-layer glued 4 mm, black, laminated
- Interior with foam padding<BR>cover with foam padding
- Aluminum profile frames 20mm with rounded edges
- Rugged carrying handle
- 2 high-quality spring locks with shut-off function
- For further information about this product, please refer to the Data Sheet under "Downloads"