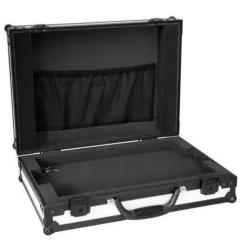

#### Features:

- With laptop compartment
- With acessory pocket in the cover
- High-quality workmanship with plywood multi-layer glued 4 mm, black/white
- Interior with foam padding<BR>cover with foam padding
- Aluminum profile frames 20mm with rounded edges
- Rugged carrying handle
- 2 chrome tip-over locks
- 1 high-quality spring lock with shut-off function
- Rubber feet